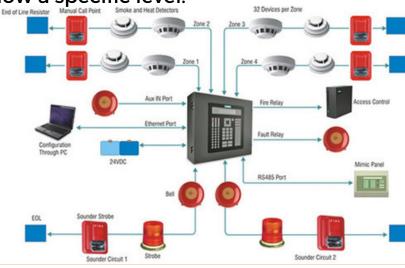

#### FIRE ALARM AND SMOKE DETECTION SYSTEM

A fire alarm system has a number of devices working together to detect and warn people through visual and audio appliances when smoke, fire, carbon monoxide or other emergencies are present.