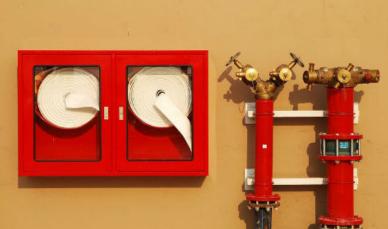

#### FIRE HYDRANT SYSTEM

Fire hydrant installation consists of a system of pipe work connected directly to the water supply main to provide water to each and every hydrant outlet and is intended to provide water for the firemen to fight a fire.