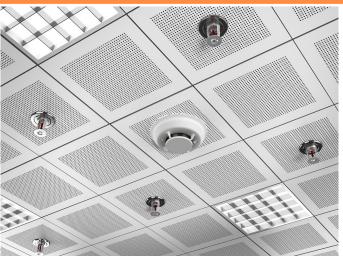

#### FIRE ALARM AND SMOKE DETECTION SYSTEM

A fire alarm system has a number of devices working together to detect and warn people through visual and audio appliances when smoke, fire, carbon monoxide or other emergencies are present.