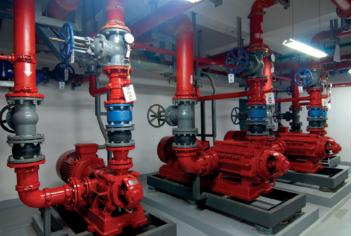

#### FIRE PUMP ROOM

A fire pump works through the use of an engine, which can be powered by electricity diesel, or sometimes by steam turbines. The pump is activated when one or more of the sprinklers in the system is triggered, causing the pressure in the system to drop below a specific level.